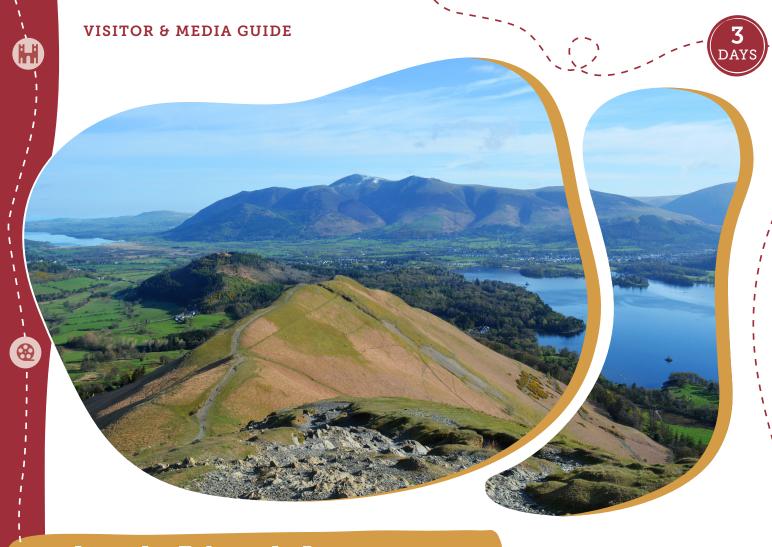

# An A-List Adventure: A Film & TV Tour

From Hollywood blockbusters to classic TV, this is your chance to discover some famous productions and experience the places which have inspired some iconic moments of movie and television history for yourself.

# Good to know

Longtown

Pick a destination to explore in a day, or spread these out over a longer period. We recommend three days to make the most of it all.