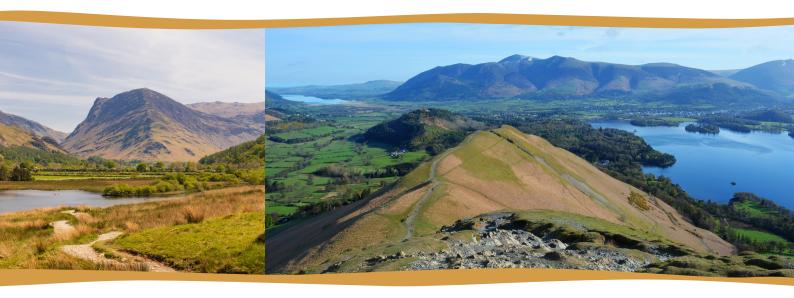

### **2** Keswick & Buttermere

Just 45 minutes south of Carlisle, Keswick and the surrounding Lakeland vistas have played host to memorable TV and film productions throughout the years.

#### 1974 - Swallows & Amazons

This classic film based on Arthur Ransome's novel of the same name is synonymous with this area. Local scenes filmed on Derwentwater include Friar's Crag, and it's not hard to imagine the fun the book's children could have had here! Explore with combined bus and boat tickets on the Keswick Launch, or have your own watersports adventure with companies like Keswick Adventures.

# 2015 - Star Wars VII: The Force Awakens

This blockbuster features views across
Derwentwater and Bassenthwaite as the
Millennium Falcon flies into Takodana. The two
waters were digitally combined to create the
forested planet, with mountains like Skiddaw
featured in shot.

### 2021 - Supernova

A-list actors Colin Firth and Stanley Tucci take a campervan trip to the Lake District in this drama, using The Pencil Factory convention centre in Keswick as their base. The crew filmed at various locations including Crummock Water and Bassenthwaite.

# 2023 - Mission Impossible: Dead Reckoning Part 1

One of the most recent blockbusters to be filmed locally, Mission Impossible: Dead Reckoning Part 1 sees Tom Cruise's character Ethan Hunt flying through the Buttermere valley. The area played the role of the Australian Alps, with shots of the landscapes visible towards the end of the film.