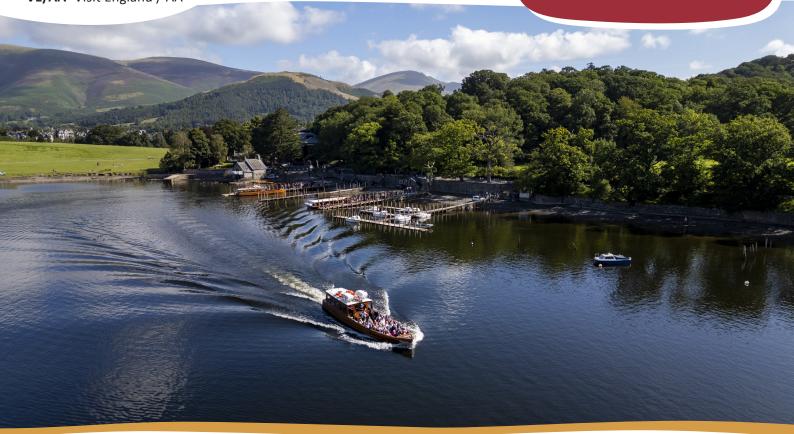

### **2** Keswick & Buttermere

Just 45 minutes south of Carlisle, Keswick and the surrounding Lakeland vistas have played host to memorable TV and film productions throughout the years.

#### 1974 - Swallows & Amazons

This classic film based on Arthur Ransome's novel of the same name is synonymous with this area. Local scenes filmed on Derwentwater include Friar's Crag, and it's not hard to imagine the fun the book's children could have had here! Explore with combined bus and boat tickets on the Keswick Launch, or have your own watersports adventure with companies like Keswick Adventures.